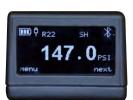

#### **SPECIFICATIONS**

Operating Temperature 14°F to 122°F
Storage Temperature -4°F to 140°F
Pressure Range -14.7 psi to 670 psi

Pressure Accuracy +/- 0.5%FS
Temperature Range -58°F to 302°F
Temperature Accuracy +/- 1.2%FS