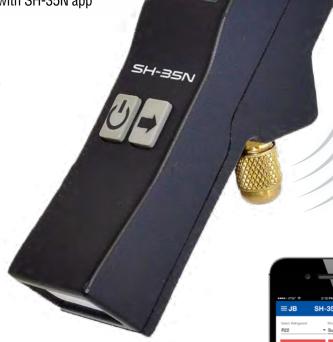

## WIRELESS DIGITAL GAUGE FOR SUPERHEAT AND SUBCOOLING

The SH-35N Digital Gauge for superheat and subcooling allows system testing without loss of refrigerant—hoses and manifolds not necessary.

The free download of the SH-35N app wirelessly calculates and displays system pressure, temperature, superheat and subcooling on an

easy-to-read, smart device color display.

#### **FEATURES**

Wireless bluetooth connection to your smart device with SH-35N app

OLED sunlight readable screen

Sealed touch buttons protect against dirt and dust

Rugged carrying case (included)

Built-in valve ports to easily adjust refrigerant charge