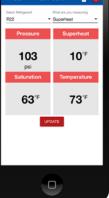

## WIRELESS DIGITAL GAUGE FOR SUPERHEAT AND SUBCOOLING

The SH-35N Digital Gauge for superheat and subcooling allows system testing without loss of refrigerant—hoses and manifolds not necessary.

The free download of the SH-35N app wirelessly calculates and displays system pressure, temperature, superheat and subcooling on an

easy-to-read, smart device color display.